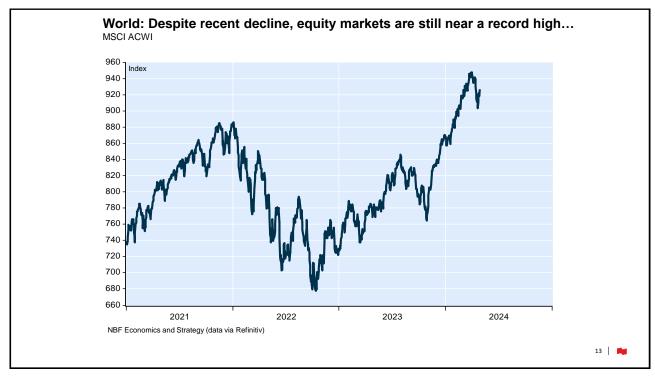

## MSCI composite index: EPS Performance

|                       | 2023  | 2024 | 2025 | 2026 | 12 months<br>forward |
|-----------------------|-------|------|------|------|----------------------|
| MSCI ACWI             | -0.2  | 9.1  | 13.2 | 10.7 | 10.8                 |
| MSCI World            | 1.0   | 7.5  | 12.8 | 10.6 | 9.6                  |
| MSCI USA              | 2.7   | 9.4  | 14.6 | 11.9 | 11.6                 |
| MSCI Canada           | -8.7  | 3.9  | 12.0 | 7.9  | 7.0                  |
| MSCI Europe           | -3.7  | 3.5  | 10.4 | 9.0  | 5.9                  |
| MSCI Pacific ex Jp    | -5.8  | 4.4  | 5.2  | 4.9  | 5.3                  |
| MSCI Japan            | 4.5   | 13.9 | 9.1  | 9.0  | 8.8                  |
| MSCI EM               | -7.5  | 19.9 | 15.5 | 11.0