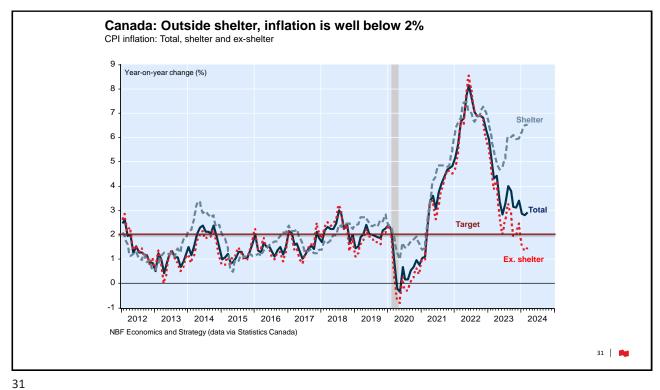

SCI USA              | 2.7   | 9.4  | 14.6 | 11.9 | 11.6                 |
| MSCI Canada           | -8.7  | 3.9  | 12.0 | 7.9  | 7.0                  |
| MSCI Europe           | -3.7  | 3.5  | 10.4 | 9.0  | 5.9                  |
| MSCI Pacific ex Jp    | -5.8  | 4.4  | 5.2  | 4.9  | 5.3                  |
| MSCI Japan            | 4.5   | 13.9 | 9.1  | 9.0  | 8.8                  |
| MSCI EM               | -7.5  | 19.9 | 15.5 | 11.0 | 18.5                 |
| MSCI EM EMEA          | 0.5   | 6.0  | 14.2 | 8.1  | 10.8                 |
| MSCI EM Latin America | -24.3 | 7.5  | 7.4  | 6.6  | 7.4                  |
| MSCI EM Asia          | -5.2  | 25.3 | 17.1 | 12.2 | 22.1                 |

15 | 🛤

4/26/2024

NBF Economics and Strategy (data via Refinitiv)













































































































| The Japanese government plans to have biomass contribute 5% of<br>Japan's power needs by 2030, putting it on par with wind. Hydrogen<br>and ammonia, the government and industry's <u>controversial long-term</u><br><u>bet to decarbonize the power sector</u> , are expected to only contribute<br>1% by that year. |
|-----------------------------------------------------------------------------------------------------------------------------------------------------------------------------------------------------------------------------------------------------------------------------------------------------------------------|
| "Burning wood is literally what our ancestors and Neanderthals did