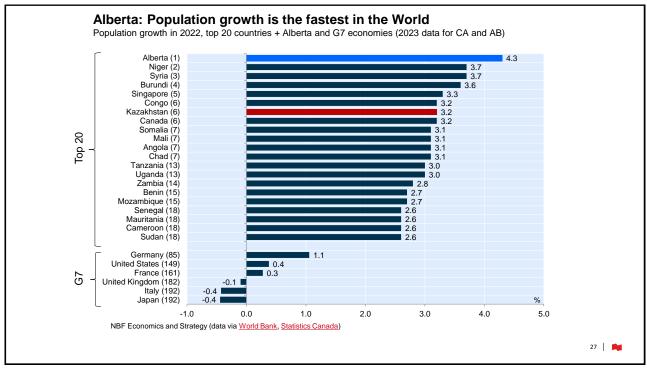

|
| MSCI USA              | 2.7   | 9.4  | 14.6 | 11.9 | 11.6                 |
| MSCI Canada           | -8.7  | 3.9  | 12.0 | 7.9  | 7.0                  |
| MSCI Europe           | -3.7  | 3.5  | 10.4 | 9.0  | 5.9                  |
| MSCI Pacific ex Jp    | -5.8  | 4.4  | 5.2  | 4.9  | 5.3                  |
| MSCI Japan            | 4.5   | 13.9 | 9.1  | 9.0  | 8.8                  |
| MSCI EM               | -7.5  | 19.9 | 15.5 | 11.0 | 18.5                 |
| MSCI EM EMEA          | 0.5   | 6.0  | 14.2 | 8.1  | 10.8                 |
| MSCI EM Latin America | -24.3 | 7.5  | 7.4  | 6.6  | 7.4                  |
| MSCI EM Asia          | -5.2  | 25.3 | 17.1 | 12.2 | 22.1                 |

15 | 🛤

4/26/2024

NBF Economics and Strategy (data via Refinitiv)













































































































| The Japanese government plans to have biomass contribute 5% of<br>Japan's power needs by 2030, putting it on par with wind. Hydrogen<br>and ammonia, the government and industry's <u>controversial long-term</u><br><u>bet to decarbonize the power sector</u> , are expected to only contribute<br>1% by that year. |
|-----------------------------------------------------------------------------------------------------------------------------------------------------------------------------------------------------------------------------------------------------------------------------------------------------------------------|
| "Burning wood is literally what our ancestors and Neanderthals did