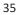

## MSCI composite index: EPS Performance

|                       | 2023  | 2024 | 2025 | 2026 | 12 months<br>forward |
|-----------------------|-------|------|------|------|----------------------|
| MSCI ACWI             | -0.2  | 9.1  | 13.2 | 10.7 | 10.8                 |
| MSCI World            | 1.0   | 7.5  | 12.8 | 10.6 | 9.6                  |
| MSCI USA              | 2.7   | 9.4  | 14.6 | 11.9 | 11.6                 |
| MSCI Canada           | -8.7  | 3.9  | 12.0 | 7.9  | 7.0                  |
| MSCI Europe           | -3.7  | 3.5  | 10.4 | 9.0  | 5.9                  |
| MSCI Pacific ex Jp    | -5.8  | 4.4  | 5.2  | 4.9  | 5.3                  |
| MSCI Japan            | 4.5   | 13.9 | 9.1  | 9.0  | 8.8                  |
| MSCI EM               | -7.5  | 19.9 | 15.5 | 11.0 | 18.5                 |
| MSCI EM EMEA          | 0.5   | 6.0  | 14.2 | 8.1  | 10.8                 |
| MSCI EM Latin America | -24.3 | 7.5  | 7.4  | 6.6  | 7.4                  |
| MSCI EM Asia          | -5.2  | 25.3 | 17.1 | 12.2 | 22.1                 |