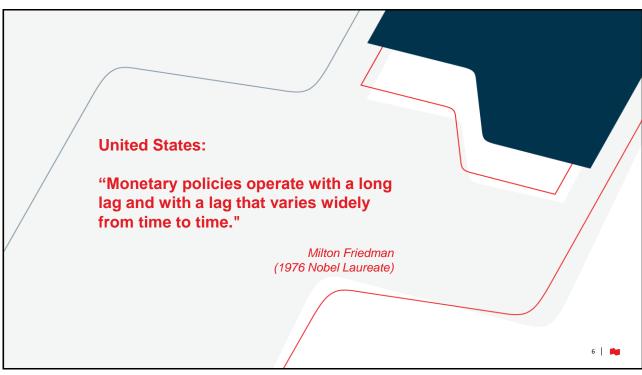

## MSCI composite index: EPS Performance

|                       | 2023  | 2024 | 2025 | 2026 | 12 months<br>forward |
|-----------------------|-------|------|------|------|----------------------|
| MSCI ACWI             | -0.2  | 9.1  | 13.2 | 10.7 | 10.8                 |
| MSCI World            | 1.0   | 7.5  | 12.8 | 10.6 | 9.6                  |
| MSCI USA              | 2.7   | 9.4  | 14.6 | 11.9 | 11.6                 |
| MSCI Canada           | -8.7  | 3.9  | 12.0 | 7.9  | 7.0                  |
| MSCI Europe           | -3.7  | 3.5  | 10.4 | 9.0  | 5.9                  |
| MSCI Pacific ex Jp    | -5.8  | 4.4  | 5.2  | 4.9  | 5.3                  |
| MSCI Japan            | 4.5   | 13.9 | 9.1  | 9.0  | 8.8                  |
| MSCI EM               | -7.5  | 19.9