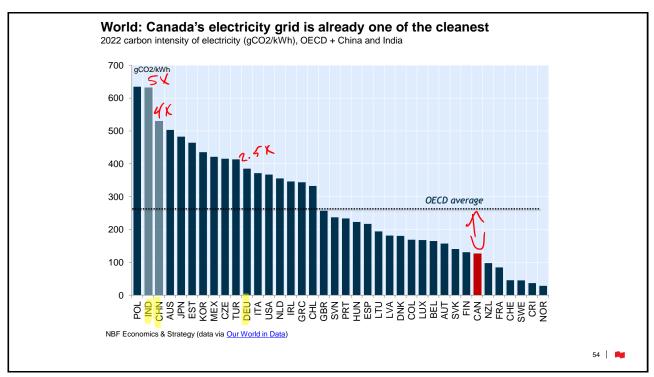

|
| MSCI Canada           | -8.7  | 3.9  | 12.0 | 7.9  | 7.0                  |
| MSCI Europe           | -3.7  | 3.5  | 10.4 | 9.0  | 5.9                  |
| MSCI Pacific ex Jp    | -5.8  | 4.4  | 5.2  | 4.9  | 5.3                  |
| MSCI Japan            | 4.5   | 13.9 | 9.1  | 9.0  | 8.8                  |
| MSCI EM               | -7.5  | 19.9 | 15.5 | 11.0 | 18.5                 |
| MSCI EM EMEA          | 0.5   | 6.0  | 14.2 | 8.1  | 10.8                 |
| MSCI EM Latin America | -24.3 | 7.5  | 7.4  | 6.6  | 7.4                  |
| MSCI EM Asia          | -5.2  | 25.3 | 17.1 | 12.2 | 22.1                 |

15 | 🛤

4/26/2024

NBF Economics and Strategy (data via Refinitiv)













































































































| The Japanese government plans to have biomass contribute 5% of<br>Japan's power needs by 2030, putting it on par with wind. Hydrogen<br>and ammonia, the government and industry's <u>controversial long-term</u><br><u>bet to decarbonize the power sector</u> , are expected to only contribute<br>1% by that year. |
|-----------------------------------------------------------------------------------------------------------------------------------------------------------------------------------------------------------------------------------------------------------------------------------------------------------------------|
| "Burning wood is literally what our ancestors and Neanderthals did