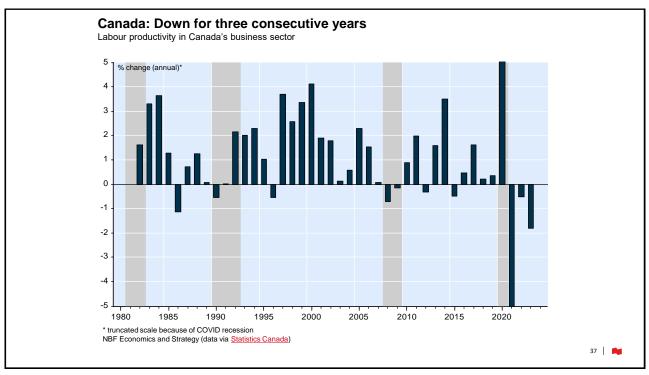

## MSCI composite index: EPS Performance

|                       | 2023  | 2024 | 2025 | 2026 | 12 months<br>forward |
|-----------------------|-------|------|------|------|----------------------|
| MSCI ACWI             | -0.2  | 9.1  | 13.2 | 10.7 | 10.8                 |
| MSCI World            | 1.0   | 7.5  | 12.8 | 10.6 | 9.6                  |
| MSCI USA              | 2.7   | 9.4  | 14.6 | 11.9 | 11.6                 |
| MSCI Canada           | -8.7  | 3.9  | 12.0 | 7.9  | 7.0                  |
| MSCI Europe           | -3.7  | 3.5  | 10.4 | 9.0  | 5.9                  |
| MSCI Pacific ex Jp    | -5.8  | 4.4  | 5.2  | 4.9  | 5.3                  |
| MSCI Japan            | 4.5   | 13.9 | 9.1  | 9.0  | 8.8                  |
| MSCI EM               | -7.5  | 19.9 | 15.5 | 11.0 | 18.5                 |
| MSCI EM EMEA          | 0.5   | 6.0  | 14.2 | 8.1  | 10.8                 |
| MSCI EM Latin America | -24.3 | 7.5  | 7.4  | 6.6  | 7.4                  |
| MSCI EM Asia          | -5.2  | 25.3 | 17.1 | 12.2 | 22.1                 |