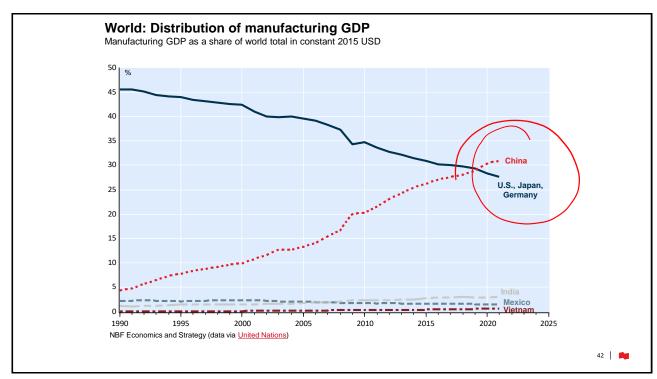

| 9.4  | 14.6 | 11.9 | 11.6                 |
| MSCI Canada           | -8.7  | 3.9  | 12.0 | 7.9  | 7.0                  |
| MSCI Europe           | -3.7  | 3.5  | 10.4 | 9.0  | 5.9                  |
| MSCI Pacific ex Jp    | -5.8  | 4.4  | 5.2  | 4.9  | 5.3                  |
| MSCI Japan            | 4.5   | 13.9 | 9.1  | 9.0  | 8.8                  |
| MSCI EM               | -7.5  | 19.9 | 15.5 | 11.0 | 18.5                 |
| MSCI EM EMEA          | 0.5   | 6.0  | 14.2 | 8.1  | 10.8                 |
| MSCI EM Latin America | -24.3 | 7.5  | 7.4  | 6.6  | 7.4                  |
| MSCI EM Asia          | -5.2  | 25.3 | 17.1 | 12.2 | 22.1                 |

15 | 🛤

4/26/2024

NBF Economics and Strategy (data via Refinitiv)













































































































| The Japanese government plans to have biomass contribute 5% of<br>Japan's power needs by 2030, putting it on par with wind. Hydrogen<br>and ammonia, the government and industry's <u>controversial long-term</u><br><u>bet to decarbonize the power sector</u> , are expected to only contribute<br>1% by that year. |
|-----------------------------------------------------------------------------------------------------------------------------------------------------------------------------------------------------------------------------------------------------------------------------------------------------------------------|
| "Burning wood is literally what our ancestors and Neanderthals did