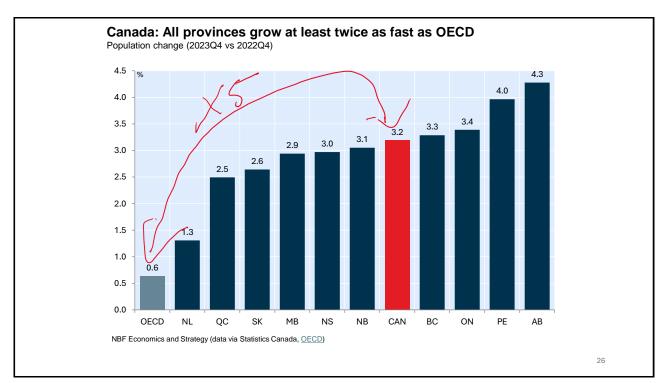

|
| MSCI USA              | 2.7   | 9.4  | 14.6 | 11.9 | 11.6                 |
| MSCI Canada           | -8.7  | 3.9  | 12.0 | 7.9  | 7.0                  |
| MSCI Europe           | -3.7  | 3.5  | 10.4 | 9.0  | 5.9                  |
| MSCI Pacific ex Jp    | -5.8  | 4.4  | 5.2  | 4.9  | 5.3                  |
| MSCI Japan            | 4.5   | 13.9 | 9.1  | 9.0  | 8.8                  |
| MSCI EM               | -7.5  | 19.9 | 15.5 | 11.0 | 18.5                 |
| MSCI EM EMEA          | 0.5   | 6.0  | 14.2 | 8.1  | 10.8                 |
| MSCI EM Latin America | -24.3 | 7.5  | 7.4  | 6.6  | 7.4                  |
| MSCI EM Asia          | -5.2  | 25.3 | 17.1 | 12.2 | 22.1                 |

15 | 🛤

4/26/2024

NBF Economics and Strategy (data via Refinitiv)













































































































| The Japanese government plans to have biomass contribute 5% of<br>Japan's power needs by 2030, putting it on par with wind. Hydrogen<br>and ammonia, the government and industry's <u>controversial long-term</u><br><u>bet to decarbonize the power sector</u> , are expected to only contribute<br>1% by that year. |
|-----------------------------------------------------------------------------------------------------------------------------------------------------------------------------------------------------------------------------------------------------------------------------------------------------------------------|
| "Burning wood is literally what our ancestors and Neanderthals did