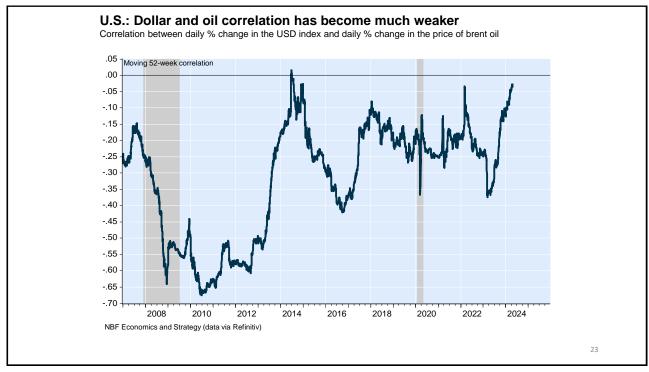

|
| MSCI USA              | 2.7   | 9.4  | 14.6 | 11.9 | 11.6                 |
| MSCI Canada           | -8.7  | 3.9  | 12.0 | 7.9  | 7.0                  |
| MSCI Europe           | -3.7  | 3.5  | 10.4 | 9.0  | 5.9                  |
| MSCI Pacific ex Jp    | -5.8  | 4.4  | 5.2  | 4.9  | 5.3                  |
| MSCI Japan            | 4.5   | 13.9 | 9.1  | 9.0  | 8.8                  |
| MSCI EM               | -7.5  | 19.9 | 15.5 | 11.0 | 18.5                 |
| MSCI EM EMEA          | 0.5   | 6.0  | 14.2 | 8.1  | 10.8                 |
| MSCI EM Latin America | -24.3 | 7.5  | 7.4  | 6.6  | 7.4                  |
| MSCI EM Asia          | -5.2  | 25.3 | 17.1 | 12.2 | 22.1                 |

15 | 🛤

4/26/2024

NBF Economics and Strategy (data via Refinitiv)













































































































| The Japanese government plans to have biomass contribute 5% of<br>Japan's power needs by 2030, putting it on par with wind. Hydrogen<br>and ammonia, the government and industry's <u>controversial long-term</u><br><u>bet to decarbonize the power sector</u> , are expected to only contribute<br>1% by that year. |
|-----------------------------------------------------------------------------------------------------------------------------------------------------------------------------------------------------------------------------------------------------------------------------------------------------------------------|
| "Burning wood is literally what our ancestors and Neanderthals did