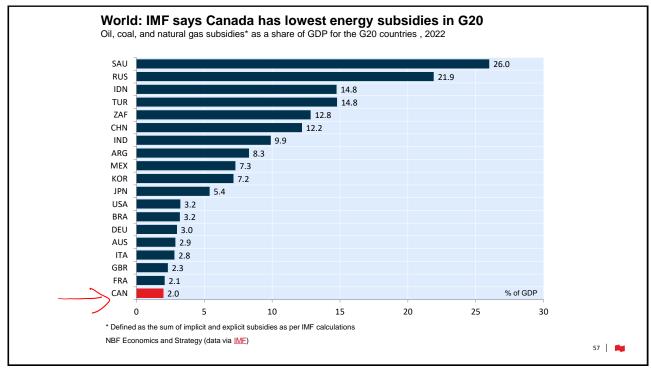

|
| MSCI Canada           | -8.7  | 3.9  | 12.0 | 7.9  | 7.0                  |
| MSCI Europe           | -3.7  | 3.5  | 10.4 | 9.0  | 5.9                  |
| MSCI Pacific ex Jp    | -5.8  | 4.4  | 5.2  | 4.9  | 5.3                  |
| MSCI Japan            | 4.5   | 13.9 | 9.1  | 9.0  | 8.8                  |
| MSCI EM               | -7.5  | 19.9 | 15.5 | 11.0 | 18.5                 |
| MSCI EM EMEA          | 0.5   | 6.0  | 14.2 | 8.1  | 10.8                 |
| MSCI EM Latin America | -24.3 | 7.5  | 7.4  | 6.6  | 7.4                  |
| MSCI EM Asia          | -5.2  | 25.3 | 17.1 | 12.2 | 22.1                 |

15 | 🛤

4/26/2024

NBF Economics and Strategy (data via Refinitiv)













































































































| The Japanese government plans to have biomass contribute 5% of<br>Japan's power needs by 2030, putting it on par with wind. Hydrogen<br>and ammonia, the government and industry's <u>controversial long-term</u><br><u>bet to decarbonize the power sector</u> , are expected to only contribute<br>1% by that year. |
|-----------------------------------------------------------------------------------------------------------------------------------------------------------------------------------------------------------------------------------------------------------------------------------------------------------------------|
| "Burning wood is literally what our ancestors and Neanderthals did