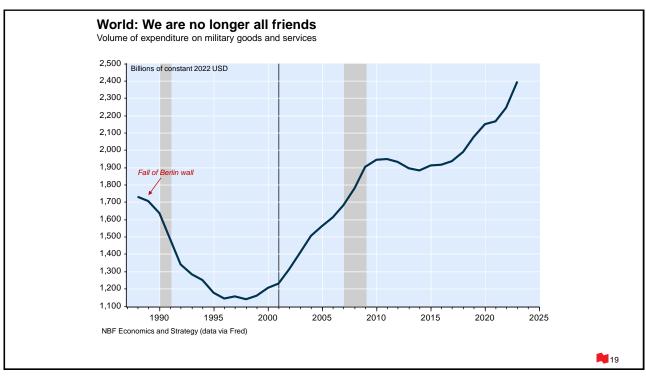

9.6                  |
| MSCI USA              | 2.7   | 9.4  | 14.6 | 11.9 | 11.6                 |
| MSCI Canada           | -8.7  | 3.9  | 12.0 | 7.9  | 7.0                  |
| MSCI Europe           | -3.7  | 3.5  | 10.4 | 9.0  | 5.9                  |
| MSCI Pacific ex Jp    | -5.8  | 4.4  | 5.2  | 4.9  | 5.3                  |
| MSCI Japan            | 4.5   | 13.9 | 9.1  | 9.0  | 8.8                  |
| MSCI EM               | -7.5  | 19.9 | 15.5 | 11.0 | 18.5                 |
| MSCI EM EMEA          | 0.5   | 6.0  | 14.2 | 8.1  | 10.8                 |
| MSCI EM Latin America | -24.3 | 7.5  | 7.4  | 6.6  | 7.4                  |
| MSCI EM Asia          | -5.2  | 25.3 | 17.1 | 12.2 | 22.1                 |

15 | 🛤

4/26/2024

NBF Economics and Strategy (data via Refinitiv)













































































































| The Japanese government plans to have biomass contribute 5% of<br>Japan's power needs by 2030, putting it on par with wind. Hydrogen<br>and ammonia, the government and industry's <u>controversial long-term</u><br><u>bet to decarbonize the power sector</u> , are expected to only contribute<br>1% by that year. |
|-----------------------------------------------------------------------------------------------------------------------------------------------------------------------------------------------------------------------------------------------------------------------------------------------------------------------|
| "Burning wood is literally what our ancestors and Neanderthals did