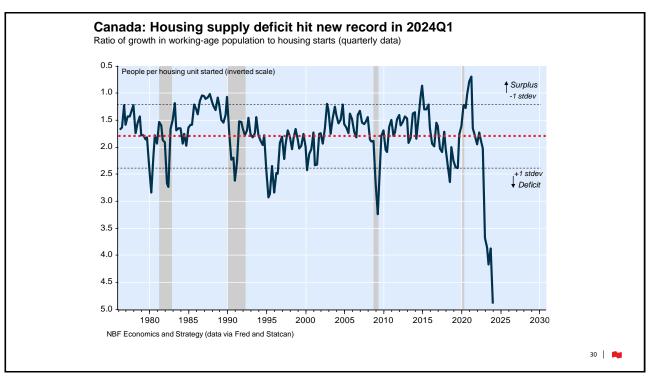

MSCI USA              | 2.7   | 9.4  | 14.6 | 11.9 | 11.6                 |
| MSCI Canada           | -8.7  | 3.9  | 12.0 | 7.9  | 7.0                  |
| MSCI Europe           | -3.7  | 3.5  | 10.4 | 9.0  | 5.9                  |
| MSCI Pacific ex Jp    | -5.8  | 4.4  | 5.2  | 4.9  | 5.3                  |
| MSCI Japan            | 4.5   | 13.9 | 9.1  | 9.0  | 8.8                  |
| MSCI EM               | -7.5  | 19.9 | 15.5 | 11.0 | 18.5                 |
| MSCI EM EMEA          | 0.5   | 6.0  | 14.2 | 8.1  | 10.8                 |
| MSCI EM Latin America | -24.3 | 7.5  | 7.4  | 6.6  | 7.4                  |
| MSCI EM Asia          | -5.2  | 25.3 | 17.1 | 12.2 | 22.1                 |

15 | 🛤

4/26/2024

NBF Economics and Strategy (data via Refinitiv)













































































































| The Japanese government plans to have biomass contribute 5% of<br>Japan's power needs by 2030, putting it on par with wind. Hydrogen<br>and ammonia, the government and industry's <u>controversial long-term</u><br><u>bet to decarbonize the power sector</u> , are expected to only contribute<br>1% by that year. |
|-----------------------------------------------------------------------------------------------------------------------------------------------------------------------------------------------------------------------------------------------------------------------------------------------------------------------|
| "Burning wood is literally what our ancestors and Neanderthals did