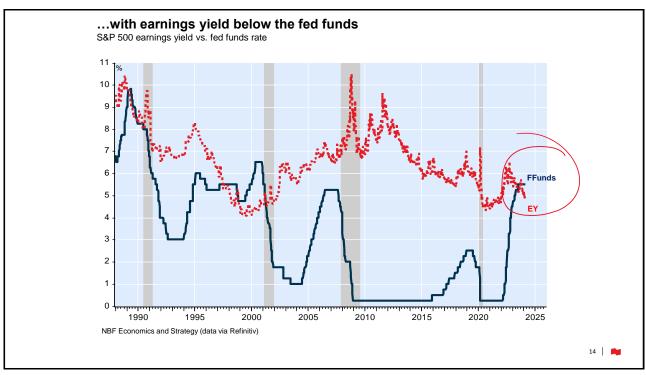

## MSCI composite index: EPS Performance

|                       | 2023  | 2024 | 2025 | 2026 | 12 months<br>forward |
|-----------------------|-------|------|------|------|----------------------|
| MSCI ACWI             | -0.2  | 9.1  | 13.2 | 10.7 | 10.8                 |
| MSCI World            | 1.0   | 7.5  | 12.8 | 10.6 | 9.6                  |
| MSCI USA              | 2.7   | 9.4  | 14.6 | 11.9 | 11.6                 |
| MSCI Canada           | -8.7  | 3.9  | 12.0 | 7.9  | 7.0                  |
| MSCI Europe           | -3.7  | 3.5  | 10.4 | 9.0  | 5.9                  |
| MSCI Pacific ex Jp    | -5.8  | 4.4  | 5.2  | 4.9  | 5.3                  |
| MSCI Japan            | 4.5   | 13.9 | 9.1  | 9.0  | 8.8                  |
| MSCI EM               | -7.5  | 19.9 | 15.5 | 11.0 |