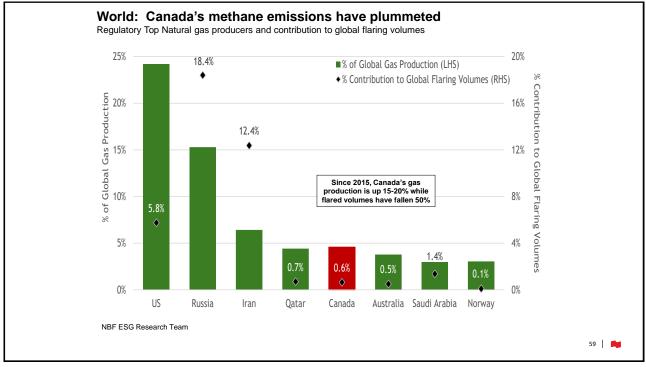

|
| MSCI Canada           | -8.7  | 3.9  | 12.0 | 7.9  | 7.0                  |
| MSCI Europe           | -3.7  | 3.5  | 10.4 | 9.0  | 5.9                  |
| MSCI Pacific ex Jp    | -5.8  | 4.4  | 5.2  | 4.9  | 5.3                  |
| MSCI Japan            | 4.5   | 13.9 | 9.1  | 9.0  | 8.8                  |
| MSCI EM               | -7.5  | 19.9 | 15.5 | 11.0 | 18.5                 |
| MSCI EM EMEA          | 0.5   | 6.0  | 14.2 | 8.1  | 10.8                 |
| MSCI EM Latin America | -24.3 | 7.5  | 7.4  | 6.6  | 7.4                  |
| MSCI EM Asia          | -5.2  | 25.3 | 17.1 | 12.2 | 22.1                 |

15 | 🛤

4/26/2024

NBF Economics and Strategy (data via Refinitiv)













































































































| The Japanese government plans to have biomass contribute 5% of<br>Japan's power needs by 2030, putting it on par with wind. Hydrogen<br>and ammonia, the government and industry's <u>controversial long-term</u><br><u>bet to decarbonize the power sector</u> , are expected to only contribute<br>1% by that year. |
|-----------------------------------------------------------------------------------------------------------------------------------------------------------------------------------------------------------------------------------------------------------------------------------------------------------------------|
| "Burning wood is literally what our ancestors and Neanderthals did