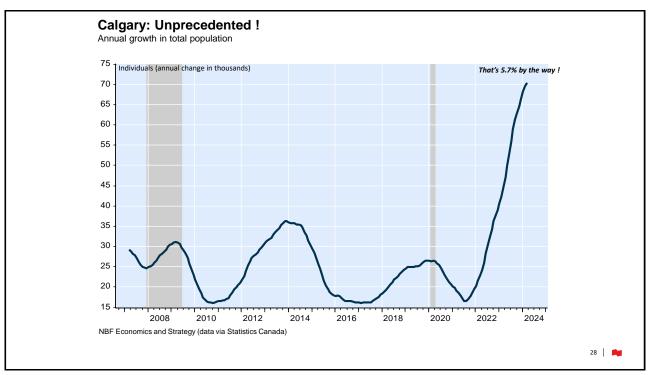

|
| MSCI USA              | 2.7   | 9.4  | 14.6 | 11.9 | 11.6                 |
| MSCI Canada           | -8.7  | 3.9  | 12.0 | 7.9  | 7.0                  |
| MSCI Europe           | -3.7  | 3.5  | 10.4 | 9.0  | 5.9                  |
| MSCI Pacific ex Jp    | -5.8  | 4.4  | 5.2  | 4.9  | 5.3                  |
| MSCI Japan            | 4.5   | 13.9 | 9.1  | 9.0  | 8.8                  |
| MSCI EM               | -7.5  | 19.9 | 15.5 | 11.0 | 18.5                 |
| MSCI EM EMEA          | 0.5   | 6.0  | 14.2 | 8.1  | 10.8                 |
| MSCI EM Latin America | -24.3 | 7.5  | 7.4  | 6.6  | 7.4                  |
| MSCI EM Asia          | -5.2  | 25.3 | 17.1 | 12.2 | 22.1                 |

15 | 🛤

4/26/2024

NBF Economics and Strategy (data via Refinitiv)













































































































| The Japanese government plans to have biomass contribute 5% of<br>Japan's power needs by 2030, putting it on par with wind. Hydrogen<br>and ammonia, the government and industry's <u>controversial long-term</u><br><u>bet to decarbonize the power sector</u> , are expected to only contribute<br>1% by that year. |
|-----------------------------------------------------------------------------------------------------------------------------------------------------------------------------------------------------------------------------------------------------------------------------------------------------------------------|
| "Burning wood is literally what our ancestors and Neanderthals did