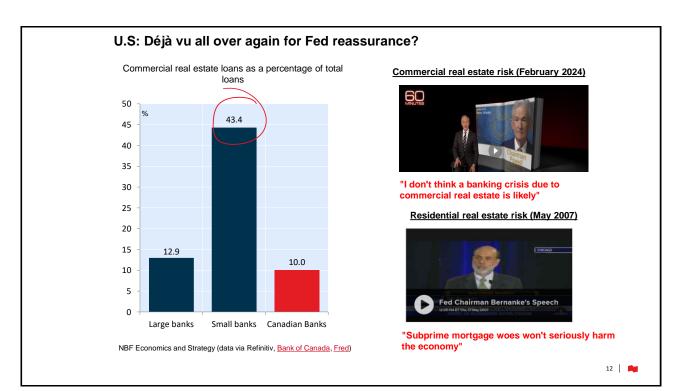

## MSCI composite index: EPS Performance

|                       | 2023  | 2024 | 2025 | 2026 | 12 months<br>forward |
|-----------------------|-------|------|------|------|----------------------|
| MSCI ACWI             | -0.2  | 9.1  | 13.2 | 10.7 | 10.8                 |
| MSCI World            | 1.0   | 7.5  | 12.8 | 10.6 | 9.6                  |
| MSCI USA              | 2.7   | 9.4  | 14.6 | 11.9 | 11.6                 |
| MSCI Canada           | -8.7  | 3.9  | 12.0 | 7.9  | 7.0                  |
| MSCI Europe           | -3.7  | 3.5  | 10.4 | 9.0  | 5.9                  |
| MSCI Pacific ex Jp    | -5.8  | 4.4  | 5.2  | 4.9  | 5.3                  |
| MSCI Japan            | 4.5   | 13.9 | 9.1  | 9.0  | 8.8                  |
| MSCI EM               | -7.5  | 19.9 | 15.5 | 11