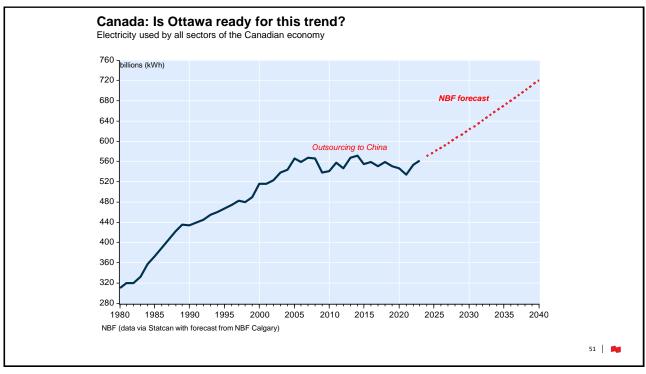

9 | 11.6                 |
| MSCI Canada           | -8.7  | 3.9  | 12.0 | 7.9  | 7.0                  |
| MSCI Europe           | -3.7  | 3.5  | 10.4 | 9.0  | 5.9                  |
| MSCI Pacific ex Jp    | -5.8  | 4.4  | 5.2  | 4.9  | 5.3                  |
| MSCI Japan            | 4.5   | 13.9 | 9.1  | 9.0  | 8.8                  |
| MSCI EM               | -7.5  | 19.9 | 15.5 | 11.0 | 18.5                 |
| MSCI EM EMEA          | 0.5   | 6.0  | 14.2 | 8.1  | 10.8                 |
| MSCI EM Latin America | -24.3 | 7.5  | 7.4  | 6.6  | 7.4                  |
| MSCI EM Asia          | -5.2  | 25.3 | 17.1 | 12.2 | 22.1                 |

15 | 🛤

4/26/2024

NBF Economics and Strategy (data via Refinitiv)













































































































| The Japanese government plans to have biomass contribute 5% of<br>Japan's power needs by 2030, putting it on par with wind. Hydrogen<br>and ammonia, the government and industry's <u>controversial long-term</u><br><u>bet to decarbonize the power sector</u> , are expected to only contribute<br>1% by that year. |
|-----------------------------------------------------------------------------------------------------------------------------------------------------------------------------------------------------------------------------------------------------------------------------------------------------------------------|
| "Burning wood is literally what our ancestors and Neanderthals did