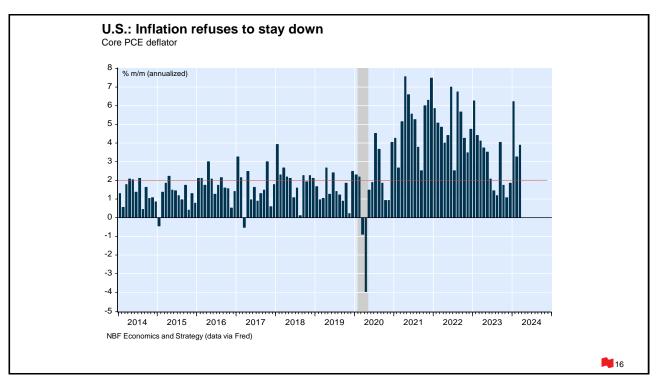

0.6 | 9.6                  |
| MSCI USA              | 2.7   | 9.4  | 14.6 | 11.9 | 11.6                 |
| MSCI Canada           | -8.7  | 3.9  | 12.0 | 7.9  | 7.0                  |
| MSCI Europe           | -3.7  | 3.5  | 10.4 | 9.0  | 5.9                  |
| MSCI Pacific ex Jp    | -5.8  | 4.4  | 5.2  | 4.9  | 5.3                  |
| MSCI Japan            | 4.5   | 13.9 | 9.1  | 9.0  | 8.8                  |
| MSCI EM               | -7.5  | 19.9 | 15.5 | 11.0 | 18.5                 |
| MSCI EM EMEA          | 0.5   | 6.0  | 14.2 | 8.1  | 10.8                 |
| MSCI EM Latin America | -24.3 | 7.5  | 7.4  | 6.6  | 7.4                  |
| MSCI EM Asia          | -5.2  | 25.3 | 17.1 | 12.2 | 22.1                 |

15 | 🛤

4/26/2024

NBF Economics and Strategy (data via Refinitiv)













































































































| The Japanese government plans to have biomass contribute 5% of<br>Japan's power needs by 2030, putting it on par with wind. Hydrogen<br>and ammonia, the government and industry's <u>controversial long-term</u><br><u>bet to decarbonize the power sector</u> , are expected to only contribute<br>1% by that year. |
|-----------------------------------------------------------------------------------------------------------------------------------------------------------------------------------------------------------------------------------------------------------------------------------------------------------------------|
| "Burning wood is literally what our ancestors and Neanderthals