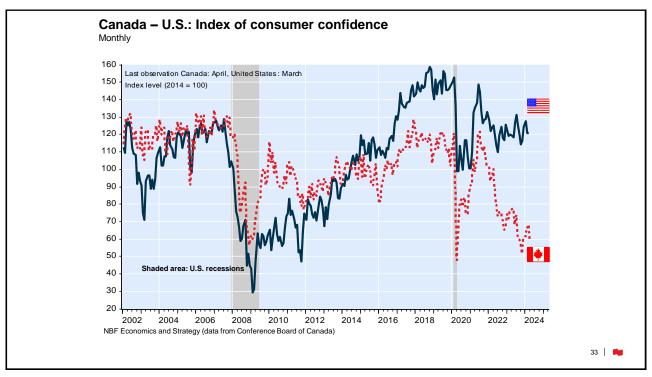

A              | 2.7   | 9.4  | 14.6 | 11.9 | 11.6                 |
| MSCI Canada           | -8.7  | 3.9  | 12.0 | 7.9  | 7.0                  |
| MSCI Europe           | -3.7  | 3.5  | 10.4 | 9.0  | 5.9                  |
| MSCI Pacific ex Jp    | -5.8  | 4.4  | 5.2  | 4.9  | 5.3                  |
| MSCI Japan            | 4.5   | 13.9 | 9.1  | 9.0  | 8.8                  |
| MSCI EM               | -7.5  | 19.9 | 15.5 | 11.0 | 18.5                 |
| MSCI EM EMEA          | 0.5   | 6.0  | 14.2 | 8.1  | 10.8                 |
| MSCI EM Latin America | -24.3 | 7.5  | 7.4  | 6.6  | 7.4                  |
| MSCI EM Asia          | -5.2  | 25.3 | 17.1 | 12.2 | 22.1                 |

15 | 🛤

4/26/2024

NBF Economics and Strategy (data via Refinitiv)













































































































| The Japanese government plans to have biomass contribute 5% of<br>Japan's power needs by 2030, putting it on par with wind. Hydrogen<br>and ammonia, the government and industry's <u>controversial long-term</u><br><u>bet to decarbonize the power sector</u> , are expected to only contribute<br>1% by that year. |
|-----------------------------------------------------------------------------------------------------------------------------------------------------------------------------------------------------------------------------------------------------------------------------------------------------------------------|
| "Burning wood is literally what our ancestors and Neanderthals did