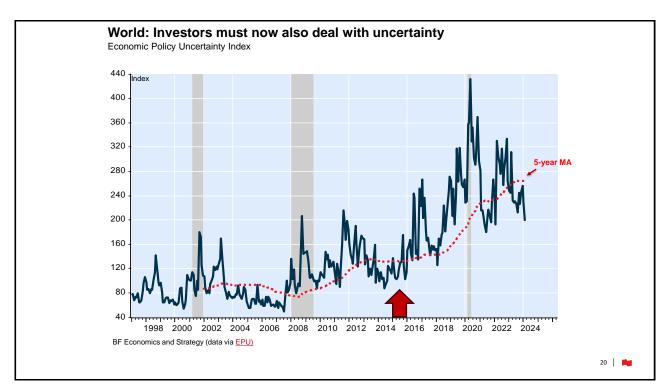

6                  |
| MSCI USA              | 2.7   | 9.4  | 14.6 | 11.9 | 11.6                 |
| MSCI Canada           | -8.7  | 3.9  | 12.0 | 7.9  | 7.0                  |
| MSCI Europe           | -3.7  | 3.5  | 10.4 | 9.0  | 5.9                  |
| MSCI Pacific ex Jp    | -5.8  | 4.4  | 5.2  | 4.9  | 5.3                  |
| MSCI Japan            | 4.5   | 13.9 | 9.1  | 9.0  | 8.8                  |
| MSCI EM               | -7.5  | 19.9 | 15.5 | 11.0 | 18.5                 |
| MSCI EM EMEA          | 0.5   | 6.0  | 14.2 | 8.1  | 10.8                 |
| MSCI EM Latin America | -24.3 | 7.5  | 7.4  | 6.6  | 7.4                  |
| MSCI EM Asia          | -5.2  | 25.3 | 17.1 | 12.2 | 22.1                 |

15 | 🛤

4/26/2024

NBF Economics and Strategy (data via Refinitiv)













































































































| The Japanese government plans to have biomass contribute 5% of<br>Japan's power needs by 2030, putting it on par with wind. Hydrogen<br>and ammonia, the government and industry's <u>controversial long-term</u><br><u>bet to decarbonize the power sector</u> , are expected to only contribute<br>1% by that year. |
|-----------------------------------------------------------------------------------------------------------------------------------------------------------------------------------------------------------------------------------------------------------------------------------------------------------------------|
| "Burning wood is literally what our ancestors and Neanderthals did