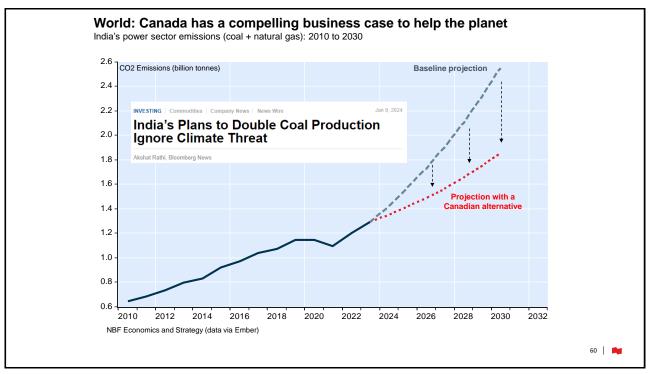

15 | 🛤

4/26/2024

NBF Economics and Strategy (data via Refinitiv)

| The Japanese government plans to have biomass contribute 5% of<br>Japan's power needs by 2030, putting it on par with wind. Hydrogen<br>and ammonia, the government and industry's <u>controversial long-term</u><br><u>bet to decarbonize the power sector</u> , are expected to only contribute<br>1% by that year. |
|-----------------------------------------------------------------------------------------------------------------------------------------------------------------------------------------------------------------------------------------------------------------------------------------------------------------------|
| "Burning wood is literally what our ancestors and Neanderthals did                                                                                                                                                                                                                                                    |