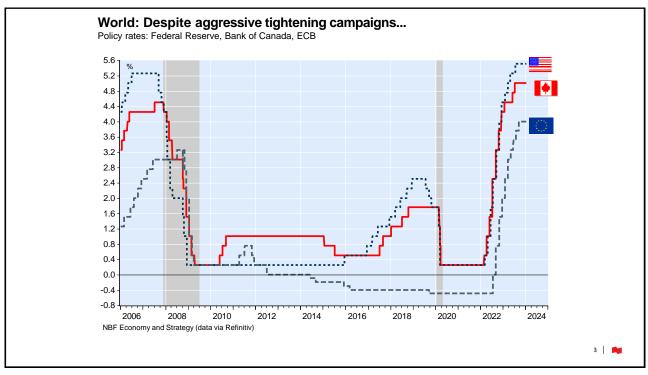

## MSCI composite index: EPS Performance

|                       | 2023  | 2024 | 2025 | 2026 | 12 months<br>forward |
|-----------------------|-------|------|------|------|----------------------|
| MSCI ACWI             | -0.2  | 9.1  | 13.2 | 10.7 | 10.8                 |
| MSCI World            | 1.0   | 7.5  | 12.8 | 10.6 | 9.6                  |
| MSCI USA              | 2.7   | 9.4  | 14.6 | 11.9 | 11.6                 |
| MSCI Canada           | -8.7  | 3.9  | 12.0 | 7.9  | 7.0                  |
| MSCI Europe           | -3.7  | 3.5  | 10.4 | 9.0  | 5.9                  |
| MSCI Pacific ex Jp    | -5.8  | 4.4  | 5.2  | 4.9  | 5.3                  |
| MSCI Japan            | 4.5   | 13.9 | 9.1  | 9.0  | 8.8                  |
| MSCI EM               | -7.5