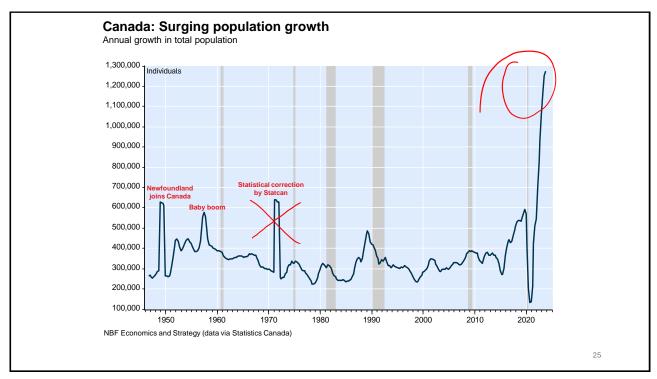

|
| MSCI USA              | 2.7   | 9.4  | 14.6 | 11.9 | 11.6                 |
| MSCI Canada           | -8.7  | 3.9  | 12.0 | 7.9  | 7.0                  |
| MSCI Europe           | -3.7  | 3.5  | 10.4 | 9.0  | 5.9                  |
| MSCI Pacific ex Jp    | -5.8  | 4.4  | 5.2  | 4.9  | 5.3                  |
| MSCI Japan            | 4.5   | 13.9 | 9.1  | 9.0  | 8.8                  |
| MSCI EM               | -7.5  | 19.9 | 15.5 | 11.0 | 18.5                 |
| MSCI EM EMEA          | 0.5   | 6.0  | 14.2 | 8.1  | 10.8                 |
| MSCI EM Latin America | -24.3 | 7.5  | 7.4  | 6.6  | 7.4                  |
| MSCI EM Asia          | -5.2  | 25.3 | 17.1 | 12.2 | 22.1                 |

15 | 🛤

4/26/2024

NBF Economics and Strategy (data via Refinitiv)













































































































| The Japanese government plans to have biomass contribute 5% of<br>Japan's power needs by 2030, putting it on par with wind. Hydrogen<br>and ammonia, the government and industry's <u>controversial long-term</u><br><u>bet to decarbonize the power sector</u> , are expected to only contribute<br>1% by that year. |
|-----------------------------------------------------------------------------------------------------------------------------------------------------------------------------------------------------------------------------------------------------------------------------------------------------------------------|
| "Burning wood is literally what our ancestors and Neanderthals did