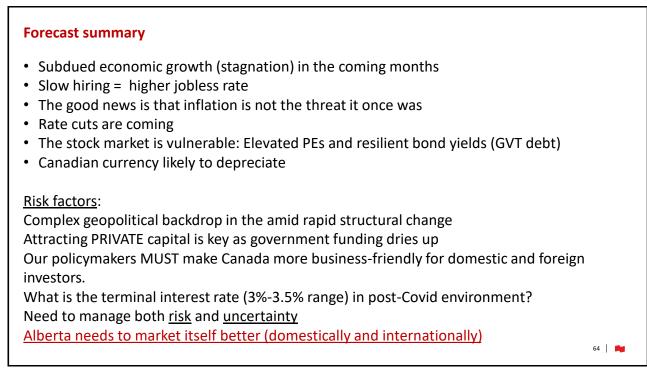

onia, the government and industry's <u>controversial long-term</u><br><u>bet to decarbonize the power sector</u> , are expected to only contribute<br>1% by that year. |
|-----------------------------------------------------------------------------------------------------------------------------------------------------------------------------------------------------------------------------------------------------------------------------------------------------------------------|
| "Burning wood is literally what our ancestors and Neanderthals did                                                                                                                                                                                                                                                    |





| <section-header><section-header><section-header><text><text><text><text><text><text><text><text><text><text><text><text><text><text><text><text></text></text></text></text></text></text></text></text></text></text></text></text></text></text></text></text></section-header></section-header></section-header>