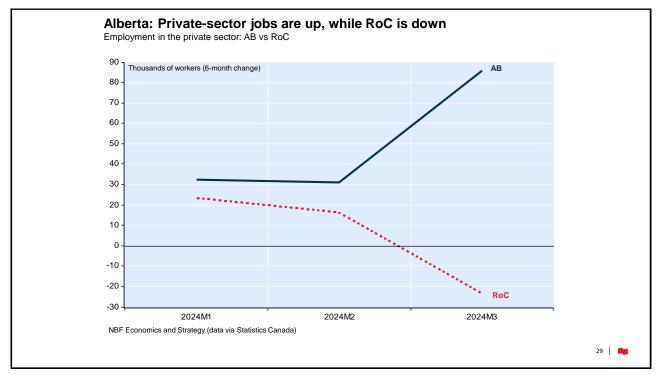

| MSCI USA              | 2.7   | 9.4  | 14.6 | 11.9 | 11.6                 |
| MSCI Canada           | -8.7  | 3.9  | 12.0 | 7.9  | 7.0                  |
| MSCI Europe           | -3.7  | 3.5  | 10.4 | 9.0  | 5.9                  |
| MSCI Pacific ex Jp    | -5.8  | 4.4  | 5.2  | 4.9  | 5.3                  |
| MSCI Japan            | 4.5   | 13.9 | 9.1  | 9.0  | 8.8                  |
| MSCI EM               | -7.5  | 19.9 | 15.5 | 11.0 | 18.5                 |
| MSCI EM EMEA          | 0.5   | 6.0  | 14.2 | 8.1  | 10.8                 |
| MSCI EM Latin America | -24.3 | 7.5  | 7.4  | 6.6  | 7.4                  |
| MSCI EM Asia          | -5.2  | 25.3 | 17.1 | 12.2 | 22.1                 |

15 | 🛤

4/26/2024

NBF Economics and Strategy (data via Refinitiv)













































































































| The Japanese government plans to have biomass contribute 5% of<br>Japan's power needs by 2030, putting it on par with wind. Hydrogen<br>and ammonia, the government and industry's <u>controversial long-term</u><br><u>bet to decarbonize the power sector</u> , are expected to only contribute<br>1% by that year. |
|-----------------------------------------------------------------------------------------------------------------------------------------------------------------------------------------------------------------------------------------------------------------------------------------------------------------------|
| "Burning wood is literally what our ancestors and Neanderthals did