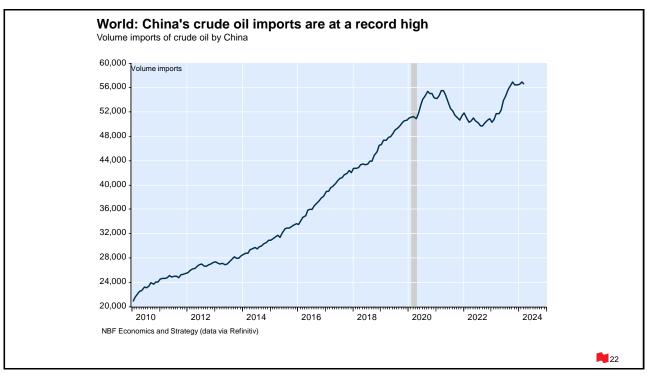

|
| MSCI USA              | 2.7   | 9.4  | 14.6 | 11.9 | 11.6                 |
| MSCI Canada           | -8.7  | 3.9  | 12.0 | 7.9  | 7.0                  |
| MSCI Europe           | -3.7  | 3.5  | 10.4 | 9.0  | 5.9                  |
| MSCI Pacific ex Jp    | -5.8  | 4.4  | 5.2  | 4.9  | 5.3                  |
| MSCI Japan            | 4.5   | 13.9 | 9.1  | 9.0  | 8.8                  |
| MSCI EM               | -7.5  | 19.9 | 15.5 | 11.0 | 18.5                 |
| MSCI EM EMEA          | 0.5   | 6.0  | 14.2 | 8.1  | 10.8                 |
| MSCI EM Latin America | -24.3 | 7.5  | 7.4  | 6.6  | 7.4                  |
| MSCI EM Asia          | -5.2  | 25.3 | 17.1 | 12.2 | 22.1                 |

15 | 🛤

4/26/2024

NBF Economics and Strategy (data via Refinitiv)













































































































| The Japanese government plans to have biomass contribute 5% of<br>Japan's power needs by 2030, putting it on par with wind. Hydrogen<br>and ammonia, the government and industry's <u>controversial long-term</u><br><u>bet to decarbonize the power sector</u> , are expected to only contribute<br>1% by that year. |
|-----------------------------------------------------------------------------------------------------------------------------------------------------------------------------------------------------------------------------------------------------------------------------------------------------------------------|
| "Burning wood is literally what our ancestors and Neanderthals did