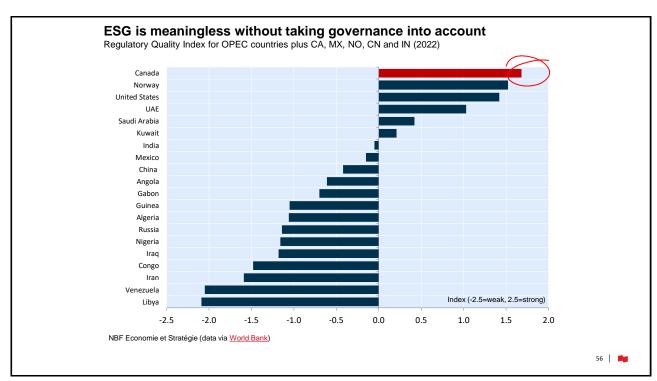

|
| MSCI Canada           | -8.7  | 3.9  | 12.0 | 7.9  | 7.0                  |
| MSCI Europe           | -3.7  | 3.5  | 10.4 | 9.0  | 5.9                  |
| MSCI Pacific ex Jp    | -5.8  | 4.4  | 5.2  | 4.9  | 5.3                  |
| MSCI Japan            | 4.5   | 13.9 | 9.1  | 9.0  | 8.8                  |
| MSCI EM               | -7.5  | 19.9 | 15.5 | 11.0 | 18.5                 |
| MSCI EM EMEA          | 0.5   | 6.0  | 14.2 | 8.1  | 10.8                 |
| MSCI EM Latin America | -24.3 | 7.5  | 7.4  | 6.6  | 7.4                  |
| MSCI EM Asia          | -5.2  | 25.3 | 17.1 | 12.2 | 22.1                 |

15 | 🛤

4/26/2024

NBF Economics and Strategy (data via Refinitiv)













































































































| The Japanese government plans to have biomass contribute 5% of<br>Japan's power needs by 2030, putting it on par with wind. Hydrogen<br>and ammonia, the government and industry's <u>controversial long-term</u><br><u>bet to decarbonize the power sector</u> , are expected to only contribute<br>1% by that year. |
|-----------------------------------------------------------------------------------------------------------------------------------------------------------------------------------------------------------------------------------------------------------------------------------------------------------------------|
| "Burning wood is literally what our ancestors and Neanderthals did