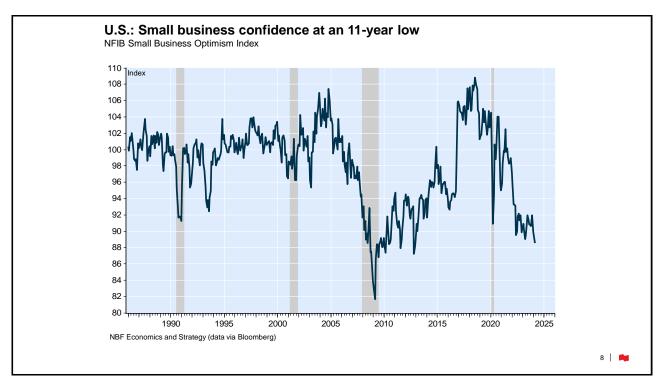

## MSCI composite index: EPS Performance

|                       | 2023  | 2024 | 2025 | 2026 | 12 months<br>forward |
|-----------------------|-------|------|------|------|----------------------|
| MSCI ACWI             | -0.2  | 9.1  | 13.2 | 10.7 | 10.8                 |
| MSCI World            | 1.0   | 7.5  | 12.8 | 10.6 | 9.6                  |
| MSCI USA              | 2.7   | 9.4  | 14.6 | 11.9 | 11.6                 |
| MSCI Canada           | -8.7  | 3.9  | 12.0 | 7.9  | 7.0                  |
| MSCI Europe           | -3.7  | 3.5  | 10.4 | 9.0  | 5.9                  |
| MSCI Pacific ex Jp    | -5.8  | 4.4  | 5.2  | 4.9  | 5.3                  |
| MSCI Japan            | 4.5   | 13.9 | 9.1  | 9.0  | 8.8                  |
| MSCI EM               | -7.5  | 19.9 | 1