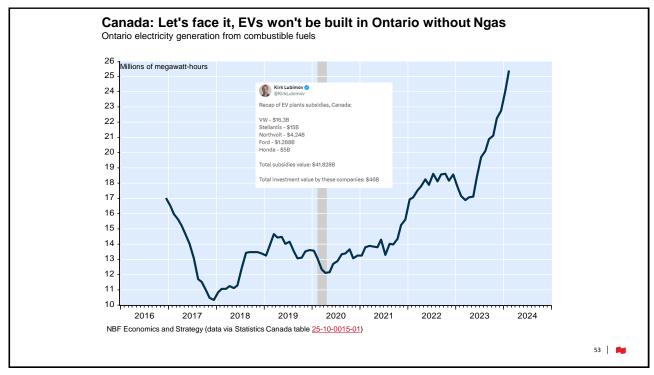

.6                 |
| MSCI Canada           | -8.7  | 3.9  | 12.0 | 7.9  | 7.0                  |
| MSCI Europe           | -3.7  | 3.5  | 10.4 | 9.0  | 5.9                  |
| MSCI Pacific ex Jp    | -5.8  | 4.4  | 5.2  | 4.9  | 5.3                  |
| MSCI Japan            | 4.5   | 13.9 | 9.1  | 9.0  | 8.8                  |
| MSCI EM               | -7.5  | 19.9 | 15.5 | 11.0 | 18.5                 |
| MSCI EM EMEA          | 0.5   | 6.0  | 14.2 | 8.1  | 10.8                 |
| MSCI EM Latin America | -24.3 | 7.5  | 7.4  | 6.6  | 7.4                  |
| MSCI EM Asia          | -5.2  | 25.3 | 17.1 | 12.2 | 22.1                 |

15 | 🛤

4/26/2024

NBF Economics and Strategy (data via Refinitiv)













































































































| The Japanese government plans to have biomass contribute 5% of<br>Japan's power needs by 2030, putting it on par with wind. Hydrogen<br>and ammonia, the government and industry's <u>controversial long-term</u><br><u>bet to decarbonize the power sector</u> , are expected to only contribute<br>1% by that year. |
|-----------------------------------------------------------------------------------------------------------------------------------------------------------------------------------------------------------------------------------------------------------------------------------------------------------------------|
| "Burning wood is literally what our ancestors and Neanderthals did