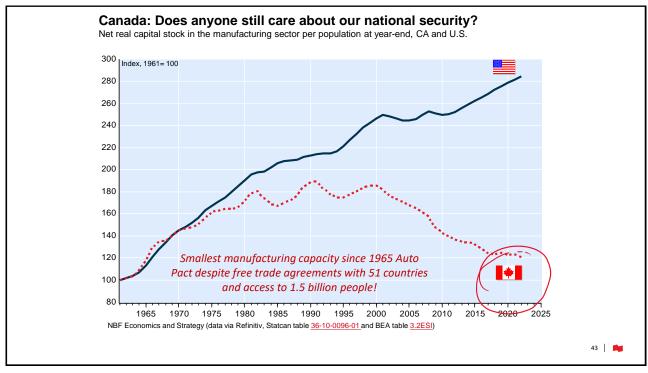

9.4  | 14.6 | 11.9 | 11.6                 |
| MSCI Canada           | -8.7  | 3.9  | 12.0 | 7.9  | 7.0                  |
| MSCI Europe           | -3.7  | 3.5  | 10.4 | 9.0  | 5.9                  |
| MSCI Pacific ex Jp    | -5.8  | 4.4  | 5.2  | 4.9  | 5.3                  |
| MSCI Japan            | 4.5   | 13.9 | 9.1  | 9.0  | 8.8                  |
| MSCI EM               | -7.5  | 19.9 | 15.5 | 11.0 | 18.5                 |
| MSCI EM EMEA          | 0.5   | 6.0  | 14.2 | 8.1  | 10.8                 |
| MSCI EM Latin America | -24.3 | 7.5  | 7.4  | 6.6  | 7.4                  |
| MSCI EM Asia          | -5.2  | 25.3 | 17.1 | 12.2 | 22.1                 |

15 | 🛤

4/26/2024

NBF Economics and Strategy (data via Refinitiv)













































































































| The Japanese government plans to have biomass contribute 5% of<br>Japan's power needs by 2030, putting it on par with wind. Hydrogen<br>and ammonia, the government and industry's <u>controversial long-term</u><br><u>bet to decarbonize the power sector</u> , are expected to only contribute<br>1% by that year. |
|-----------------------------------------------------------------------------------------------------------------------------------------------------------------------------------------------------------------------------------------------------------------------------------------------------------------------|
| "Burning wood is literally what our ancestors and Neanderthals did