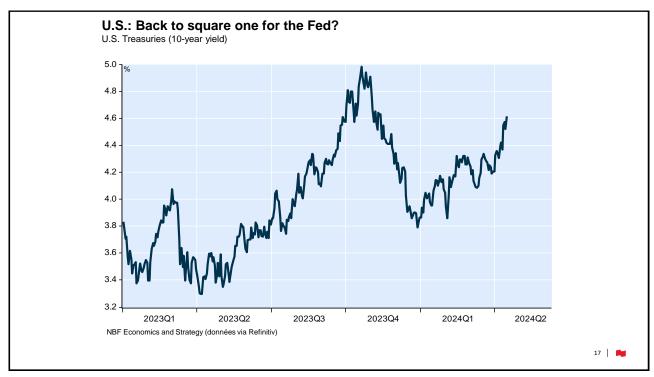

6 | 9.6                  |
| MSCI USA              | 2.7   | 9.4  | 14.6 | 11.9 | 11.6                 |
| MSCI Canada           | -8.7  | 3.9  | 12.0 | 7.9  | 7.0                  |
| MSCI Europe           | -3.7  | 3.5  | 10.4 | 9.0  | 5.9                  |
| MSCI Pacific ex Jp    | -5.8  | 4.4  | 5.2  | 4.9  | 5.3                  |
| MSCI Japan            | 4.5   | 13.9 | 9.1  | 9.0  | 8.8                  |
| MSCI EM               | -7.5  | 19.9 | 15.5 | 11.0 | 18.5                 |
| MSCI EM EMEA          | 0.5   | 6.0  | 14.2 | 8.1  | 10.8                 |
| MSCI EM Latin America | -24.3 | 7.5  | 7.4  | 6.6  | 7.4                  |
| MSCI EM Asia          | -5.2  | 25.3 | 17.1 | 12.2 | 22.1                 |

15 | 🛤

4/26/2024

NBF Economics and Strategy (data via Refinitiv)













































































































| The Japanese government plans to have biomass contribute 5% of<br>Japan's power needs by 2030, putting it on par with wind. Hydrogen<br>and ammonia, the government and industry's <u>controversial long-term</u><br><u>bet to decarbonize the power sector</u> , are expected to only contribute<br>1% by that year. |
|-----------------------------------------------------------------------------------------------------------------------------------------------------------------------------------------------------------------------------------------------------------------------------------------------------------------------|
| "Burning wood is literally what our ancestors and Neanderthals d