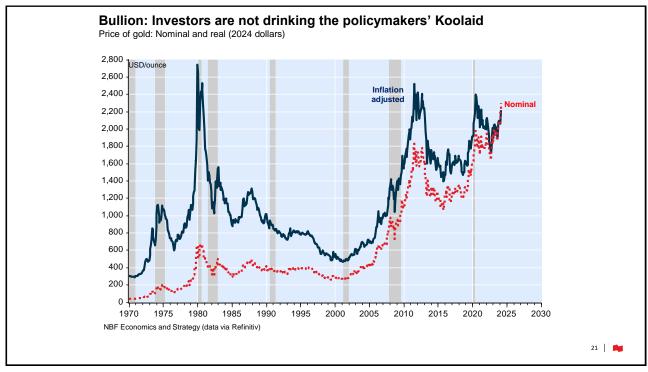

|
| MSCI USA              | 2.7   | 9.4  | 14.6 | 11.9 | 11.6                 |
| MSCI Canada           | -8.7  | 3.9  | 12.0 | 7.9  | 7.0                  |
| MSCI Europe           | -3.7  | 3.5  | 10.4 | 9.0  | 5.9                  |
| MSCI Pacific ex Jp    | -5.8  | 4.4  | 5.2  | 4.9  | 5.3                  |
| MSCI Japan            | 4.5   | 13.9 | 9.1  | 9.0  | 8.8                  |
| MSCI EM               | -7.5  | 19.9 | 15.5 | 11.0 | 18.5                 |
| MSCI EM EMEA          | 0.5   | 6.0  | 14.2 | 8.1  | 10.8                 |
| MSCI EM Latin America | -24.3 | 7.5  | 7.4  | 6.6  | 7.4                  |
| MSCI EM Asia          | -5.2  | 25.3 | 17.1 | 12.2 | 22.1                 |

15 | 🛤

4/26/2024

NBF Economics and Strategy (data via Refinitiv)













































































































| The Japanese government plans to have biomass contribute 5% of<br>Japan's power needs by 2030, putting it on par with wind. Hydrogen<br>and ammonia, the government and industry's <u>controversial long-term</u><br><u>bet to decarbonize the power sector</u> , are expected to only contribute<br>1% by that year. |
|-----------------------------------------------------------------------------------------------------------------------------------------------------------------------------------------------------------------------------------------------------------------------------------------------------------------------|
| "Burning wood is literally what our ancestors and Neanderthals did