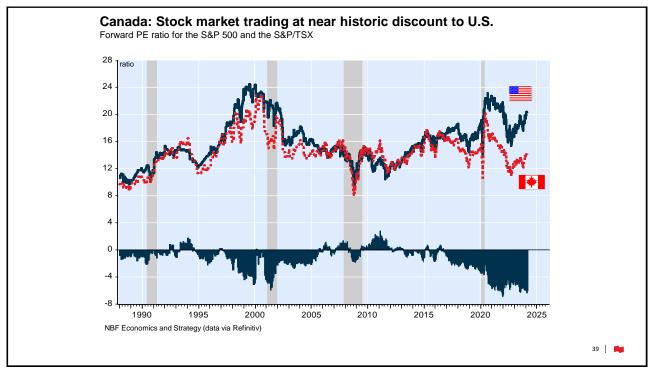

| 2.7   | 9.4  | 14.6 | 11.9 | 11.6                 |
| MSCI Canada           | -8.7  | 3.9  | 12.0 | 7.9  | 7.0                  |
| MSCI Europe           | -3.7  | 3.5  | 10.4 | 9.0  | 5.9                  |
| MSCI Pacific ex Jp    | -5.8  | 4.4  | 5.2  | 4.9  | 5.3                  |
| MSCI Japan            | 4.5   | 13.9 | 9.1  | 9.0  | 8.8                  |
| MSCI EM               | -7.5  | 19.9 | 15.5 | 11.0 | 18.5                 |
| MSCI EM EMEA          | 0.5   | 6.0  | 14.2 | 8.1  | 10.8                 |
| MSCI EM Latin America | -24.3 | 7.5  | 7.4  | 6.6  | 7.4                  |
| MSCI EM Asia          | -5.2  | 25.3 | 17.1 | 12.2 | 22.1                 |

15 | 🛤

4/26/2024

NBF Economics and Strategy (data via Refinitiv)













































































































| The Japanese government plans to have biomass contribute 5% of<br>Japan's power needs by 2030, putting it on par with wind. Hydrogen<br>and ammonia, the government and industry's <u>controversial long-term</u><br><u>bet to decarbonize the power sector</u> , are expected to only contribute<br>1% by that year. |
|-----------------------------------------------------------------------------------------------------------------------------------------------------------------------------------------------------------------------------------------------------------------------------------------------------------------------|
| "Burning wood is literally what our ancestors and Neanderthals did