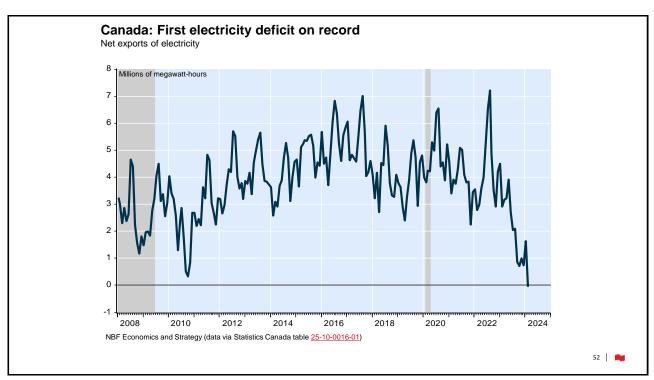

11.6                 |
| MSCI Canada           | -8.7  | 3.9  | 12.0 | 7.9  | 7.0                  |
| MSCI Europe           | -3.7  | 3.5  | 10.4 | 9.0  | 5.9                  |
| MSCI Pacific ex Jp    | -5.8  | 4.4  | 5.2  | 4.9  | 5.3                  |
| MSCI Japan            | 4.5   | 13.9 | 9.1  | 9.0  | 8.8                  |
| MSCI EM               | -7.5  | 19.9 | 15.5 | 11.0 | 18.5                 |
| MSCI EM EMEA          | 0.5   | 6.0  | 14.2 | 8.1  | 10.8                 |
| MSCI EM Latin America | -24.3 | 7.5  | 7.4  | 6.6  | 7.4                  |
| MSCI EM Asia          | -5.2  | 25.3 | 17.1 | 12.2 | 22.1                 |

15 | 🛤

4/26/2024

NBF Economics and Strategy (data via Refinitiv)













































































































| The Japanese government plans to have biomass contribute 5% of<br>Japan's power needs by 2030, putting it on par with wind. Hydrogen<br>and ammonia, the government and industry's <u>controversial long-term</u><br><u>bet to decarbonize the power sector</u> , are expected to only contribute<br>1% by that year. |
|-----------------------------------------------------------------------------------------------------------------------------------------------------------------------------------------------------------------------------------------------------------------------------------------------------------------------|
| "Burning wood is literally what our ancestors and Neanderthals did