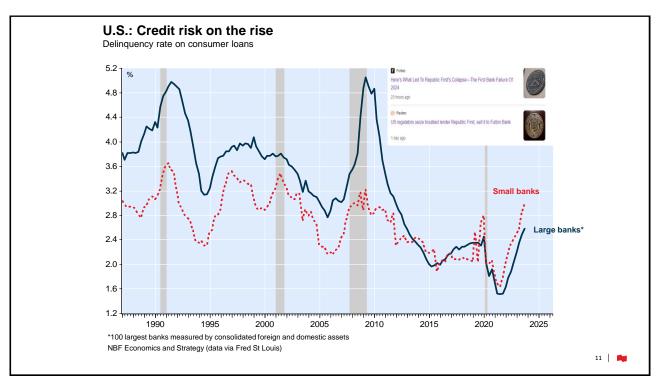

## MSCI composite index: EPS Performance

|                       | 2023  | 2024 | 2025 | 2026 | 12 months<br>forward |
|-----------------------|-------|------|------|------|----------------------|
| MSCI ACWI             | -0.2  | 9.1  | 13.2 | 10.7 | 10.8                 |
| MSCI World            | 1.0   | 7.5  | 12.8 | 10.6 | 9.6                  |
| MSCI USA              | 2.7   | 9.4  | 14.6 | 11.9 | 11.6                 |
| MSCI Canada           | -8.7  | 3.9  | 12.0 | 7.9  | 7.0                  |
| MSCI Europe           | -3.7  | 3.5  | 10.4 | 9.0  | 5.9                  |
| MSCI Pacific ex Jp    | -5.8  | 4.4  | 5.2  | 4.9  | 5.3                  |
| MSCI Japan            | 4.5   | 13.9 | 9.1  | 9.0  | 8.8                  |
| MSCI EM               | -7.5  | 19.9 | 15.5 |