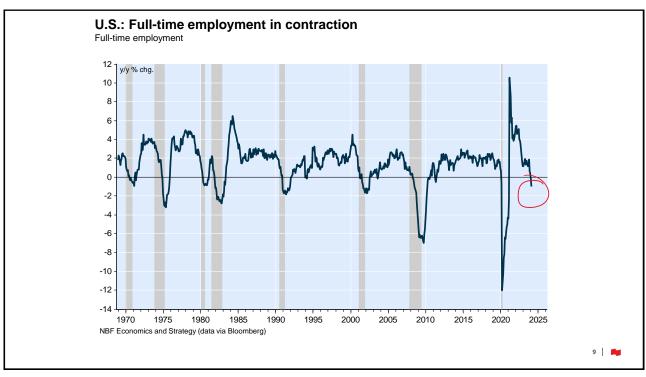

## MSCI composite index: EPS Performance

|                       | 2023  | 2024 | 2025 | 2026 | 12 months<br>forward |
|-----------------------|-------|------|------|------|----------------------|
| MSCI ACWI             | -0.2  | 9.1  | 13.2 | 10.7 | 10.8                 |
| MSCI World            | 1.0   | 7.5  | 12.8 | 10.6 | 9.6                  |
| MSCI USA              | 2.7   | 9.4  | 14.6 | 11.9 | 11.6                 |
| MSCI Canada           | -8.7  | 3.9  | 12.0 | 7.9  | 7.0                  |
| MSCI Europe           | -3.7  | 3.5  | 10.4 | 9.0  | 5.9                  |
| MSCI Pacific ex Jp    | -5.8  | 4.4  | 5.2  | 4.9  | 5.3                  |
| MSCI Japan            | 4.5   | 13.9 | 9.1  | 9.0  | 8.8                  |
| MSCI EM               | -7.5  | 19.9 | 15.