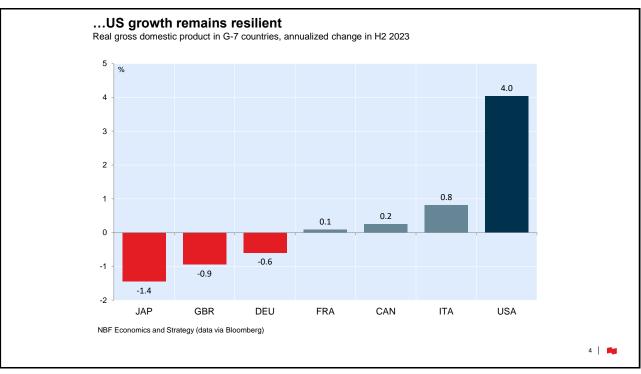

## MSCI composite index: EPS Performance

|                       | 2023  | 2024 | 2025 | 2026 | 12 months<br>forward |
|-----------------------|-------|------|------|------|----------------------|
| MSCI ACWI             | -0.2  | 9.1  | 13.2 | 10.7 | 10.8                 |
| MSCI World            | 1.0   | 7.5  | 12.8 | 10.6 | 9.6                  |
| MSCI USA              | 2.7   | 9.4  | 14.6 | 11.9 | 11.6                 |
| MSCI Canada           | -8.7  | 3.9  | 12.0 | 7.9  | 7.0                  |
| MSCI Europe           | -3.7  | 3.5  | 10.4 | 9.0  | 5.9                  |
| MSCI Pacific ex Jp    | -5.8  | 4.4  | 5.2  | 4.9  | 5.3                  |
| MSCI Japan            | 4.5   | 13.9 | 9.1  | 9.0  | 8.8                  |
| MSCI EM               | -7.5  |