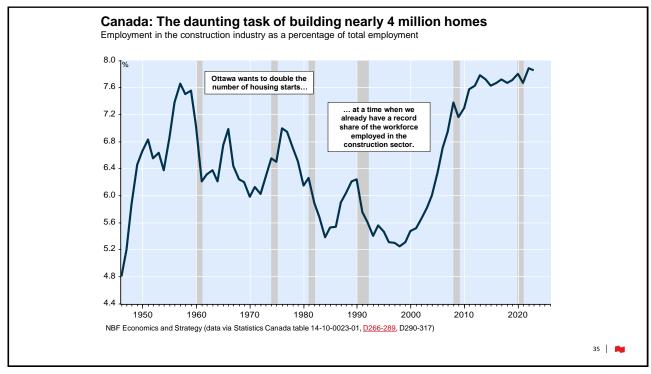

## MSCI composite index: EPS Performance

|                       | 2023  | 2024 | 2025 | 2026 | 12 months<br>forward |
|-----------------------|-------|------|------|------|----------------------|
| MSCI ACWI             | -0.2  | 9.1  | 13.2 | 10.7 | 10.8                 |
| MSCI World            | 1.0   | 7.5  | 12.8 | 10.6 | 9.6                  |
| MSCI USA              | 2.7   | 9.4  | 14.6 | 11.9 | 11.6                 |
| MSCI Canada           | -8.7  | 3.9  | 12.0 | 7.9  | 7.0                  |
| MSCI Europe           | -3.7  | 3.5  | 10.4 | 9.0  | 5.9                  |
| MSCI Pacific ex Jp    | -5.8  | 4.4  | 5.2  | 4.9  | 5.3                  |
| MSCI Japan            | 4.5   | 13.9 | 9.1  | 9.0  | 8.8                  |
| MSCI EM               | -7.5  | 19.9 | 15.5 | 11.0 | 18.5                 |
| MSCI EM EMEA          | 0.5   | 6.0  | 14.2 | 8.1  | 10.8                 |
| MSCI EM Latin America | -24.3 | 7.5  | 7.4  | 6.6  | 7.4                  |
| MSCI EM Asia          | -5.2  | 25.3 | 17.1 | 12.2 | 22.1                 |