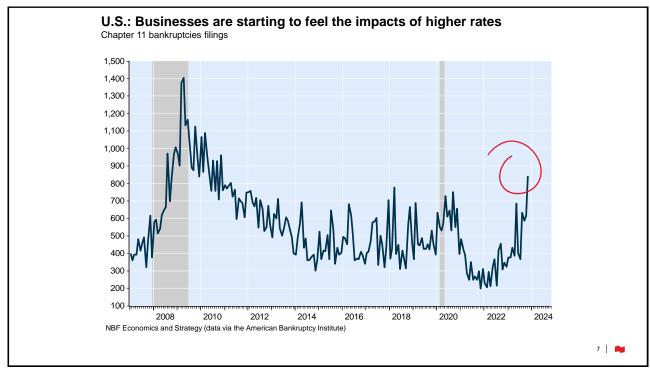

## MSCI composite index: EPS Performance

|                       | 2023  | 2024 | 2025 | 2026 | 12 months<br>forward |
|-----------------------|-------|------|------|------|----------------------|
| MSCI ACWI             | -0.2  | 9.1  | 13.2 | 10.7 | 10.8                 |
| MSCI World            | 1.0   | 7.5  | 12.8 | 10.6 | 9.6                  |
| MSCI USA              | 2.7   | 9.4  | 14.6 | 11.9 | 11.6                 |
| MSCI Canada           | -8.7  | 3.9  | 12.0 | 7.9  | 7.0                  |
| MSCI Europe           | -3.7  | 3.5  | 10.4 | 9.0  | 5.9                  |
| MSCI Pacific ex Jp    | -5.8  | 4.4  | 5.2  | 4.9  | 5.3                  |
| MSCI Japan            | 4.5   | 13.9 | 9.1  | 9.0  | 8.8                  |
| MSCI EM               | -7.5  | 19.9 |