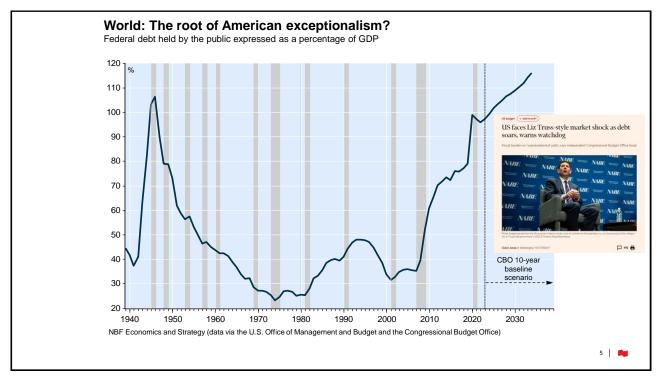

## MSCI composite index: EPS Performance

|                       | 2023  | 2024 | 2025 | 2026 | 12 months<br>forward |
|-----------------------|-------|------|------|------|----------------------|
| MSCI ACWI             | -0.2  | 9.1  | 13.2 | 10.7 | 10.8                 |
| MSCI World            | 1.0   | 7.5  | 12.8 | 10.6 | 9.6                  |
| MSCI USA              | 2.7   | 9.4  | 14.6 | 11.9 | 11.6                 |
| MSCI Canada           | -8.7  | 3.9  | 12.0 | 7.9  | 7.0                  |
| MSCI Europe           | -3.7  | 3.5  | 10.4 | 9.0  | 5.9                  |
| MSCI Pacific ex Jp    | -5.8  | 4.4  | 5.2  | 4.9  | 5.3                  |
| MSCI Japan            | 4.5   | 13.9 | 9.1  | 9.0  | 8.8                  |
| MSCI EM               | -7.5  | 19