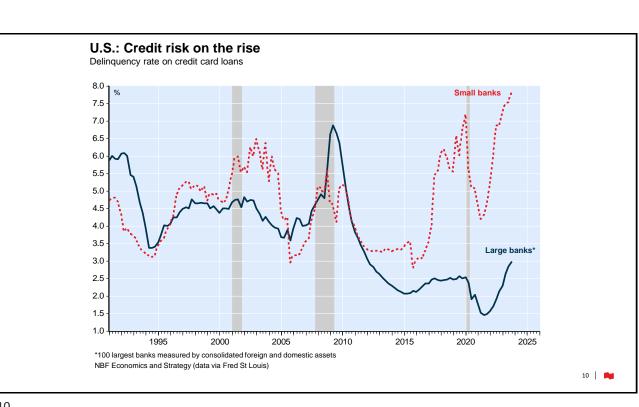

## MSCI composite index: EPS Performance

|                       | 2023  | 2024 | 2025 | 2026 | 12 months<br>forward |
|-----------------------|-------|------|------|------|----------------------|
| MSCI ACWI             | -0.2  | 9.1  | 13.2 | 10.7 | 10.8                 |
| MSCI World            | 1.0   | 7.5  | 12.8 | 10.6 | 9.6                  |
| MSCI USA              | 2.7   | 9.4  | 14.6 | 11.9 | 11.6                 |
| MSCI Canada           | -8.7  | 3.9  | 12.0 | 7.9  | 7.0                  |
| MSCI Europe           | -3.7  | 3.5  | 10.4 | 9.0  | 5.9                  |
| MSCI Pacific ex Jp    | -5.8  | 4.4  | 5.2  | 4.9  | 5.3                  |
| MSCI Japan            | 4.5   | 13.9 | 9.1  | 9.0  | 8.8                  |
| MSCI EM               | -7.5  | 19.9 | 15.5