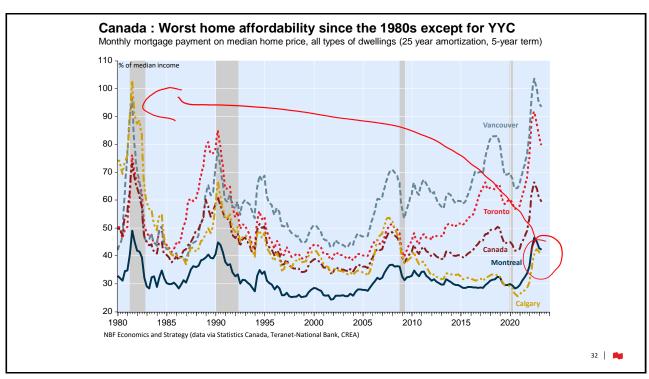

USA              | 2.7   | 9.4  | 14.6 | 11.9 | 11.6                 |
| MSCI Canada           | -8.7  | 3.9  | 12.0 | 7.9  | 7.0                  |
| MSCI Europe           | -3.7  | 3.5  | 10.4 | 9.0  | 5.9                  |
| MSCI Pacific ex Jp    | -5.8  | 4.4  | 5.2  | 4.9  | 5.3                  |
| MSCI Japan            | 4.5   | 13.9 | 9.1  | 9.0  | 8.8                  |
| MSCI EM               | -7.5  | 19.9 | 15.5 | 11.0 | 18.5                 |
| MSCI EM EMEA          | 0.5   | 6.0  | 14.2 | 8.1  | 10.8                 |
| MSCI EM Latin America | -24.3 | 7.5  | 7.4  | 6.6  | 7.4                  |
| MSCI EM Asia          | -5.2  | 25.3 | 17.1 | 12.2 | 22.1                 |

15 | 🛤

4/26/2024

NBF Economics and Strategy (data via Refinitiv)













































































































| The Japanese government plans to have biomass contribute 5% of<br>Japan's power needs by 2030, putting it on par with wind. Hydrogen<br>and ammonia, the government and industry's <u>controversial long-term</u><br><u>bet to decarbonize the power sector</u> , are expected to only contribute<br>1% by that year. |
|-----------------------------------------------------------------------------------------------------------------------------------------------------------------------------------------------------------------------------------------------------------------------------------------------------------------------|
| "Burning wood is literally what our ancestors and Neanderthals did