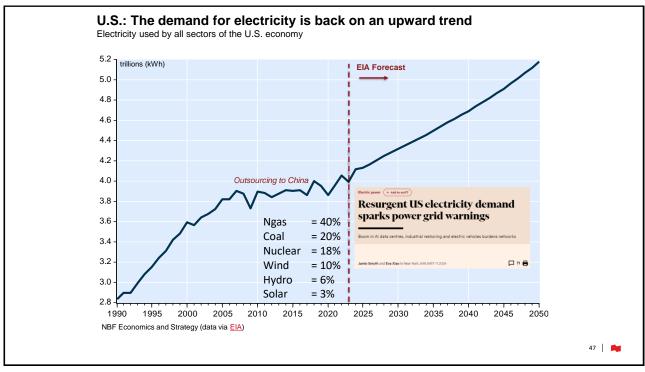

14.6 | 11.9 | 11.6                 |
| MSCI Canada           | -8.7  | 3.9  | 12.0 | 7.9  | 7.0                  |
| MSCI Europe           | -3.7  | 3.5  | 10.4 | 9.0  | 5.9                  |
| MSCI Pacific ex Jp    | -5.8  | 4.4  | 5.2  | 4.9  | 5.3                  |
| MSCI Japan            | 4.5   | 13.9 | 9.1  | 9.0  | 8.8                  |
| MSCI EM               | -7.5  | 19.9 | 15.5 | 11.0 | 18.5                 |
| MSCI EM EMEA          | 0.5   | 6.0  | 14.2 | 8.1  | 10.8                 |
| MSCI EM Latin America | -24.3 | 7.5  | 7.4  | 6.6  | 7.4                  |
| MSCI EM Asia          | -5.2  | 25.3 | 17.1 | 12.2 | 22.1                 |

15 | 🛤

4/26/2024

NBF Economics and Strategy (data via Refinitiv)













































































































| The Japanese government plans to have biomass contribute 5% of<br>Japan's power needs by 2030, putting it on par with wind. Hydrogen<br>and ammonia, the government and industry's <u>controversial long-term</u><br><u>bet to decarbonize the power sector</u> , are expected to only contribute<br>1% by that year. |
|-----------------------------------------------------------------------------------------------------------------------------------------------------------------------------------------------------------------------------------------------------------------------------------------------------------------------|
| "Burning wood is literally what our ancestors and Neanderthals did